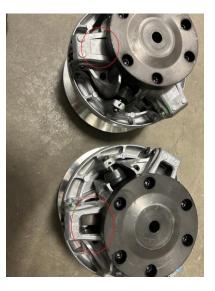

## SUBJECT: Sno Cross Ski-doo primary clutch

Ski-doo primary clutch with and without windows with same part number.

Attached is a photo showing our P-Drive clutch on the 2024 Ski-Doo 600RS. You will notice one has the windows of the spider filled in and one does not. The clutch with the windows not filled in has been used for the past several years. Many teams also have spare clutches with the windows not filled in.There was a supplier change and now the windows on some have been filled in.

This winter we will see 2024 sleds with and without the window filled in with the same part number. If they are using last year's clutches it is the same part number.

weight of both clutches are within + or – filed spec.

Below is a photo of the clutch with the windows filled in.

International Snowmobile Racing, Inc.